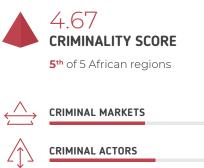

## **SOUTHERN AFRICA**

4.67 CRIMINALITY SCORE

5<sup>th</sup> of 5 African regions

∧ c

CRIMINAL MARKETS 4.43

| HUMAN TRAFFICKING             | 4.54 |
|-------------------------------|------|
| HUMAN SMUGGLING               | 3.54 |
| ARMS TRAFFICKING              | 4.04 |
| FLORA CRIMES                  | 4.38 |
| FAUNA CRIMES                  | 5.35 |
| NON-RENEWABLE RESOURCE CRIMES | 4.81 |
| HEROIN TRADE                  | 5.15 |
| COCAINE TRADE                 | 3.46 |
| CANNABIS TRADE                | 4.54 |
| SYNTHETIC DRUG TRADE          | 4.54 |
|                               |      |

| CRIMINAL ACTORS       | 4.91 |
|-----------------------|------|
| MAFIA-STYLE GROUPS    | 2.65 |
| CRIMINAL NETWORKS     | 5.50 |
| STATE-EMBEDDED ACTORS | 5.96 |
| FOREIGN ACTORS        | 5.54 |
|                       |      |